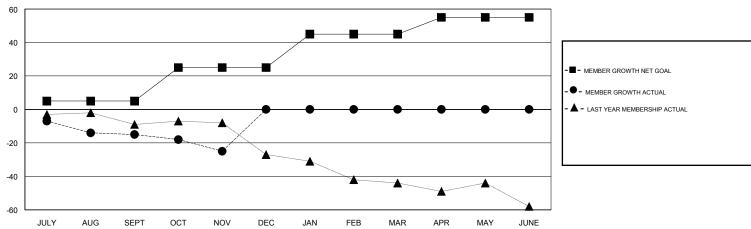

## GOALS AND ACTUAL MEMBERS CUMULATIVE

| DROPPED CLUBS: 1  DROPPED MEMBERS |    | 10 CLUBS OF 37 ADDED 1 OR MORE NEW MEMBERS  MALE FEMALE |                            | 644 (66.94%)<br>318 (33.06%) |     |
|-----------------------------------|----|---------------------------------------------------------|----------------------------|------------------------------|-----|
| DECEASED                          | 5  | CLICK HERE FOR CUMULATIVE                               | TOTAL FAMILY UNIT MEMBERS  |                              | 214 |
| CLUB CANCELLED 8 OTHER 28         |    | MEMBERSHIP DATA                                         | FAMILY MEMBERS PAYING HALF |                              | 109 |
| TOTAL                             | 41 |                                                         |                            |                              |     |